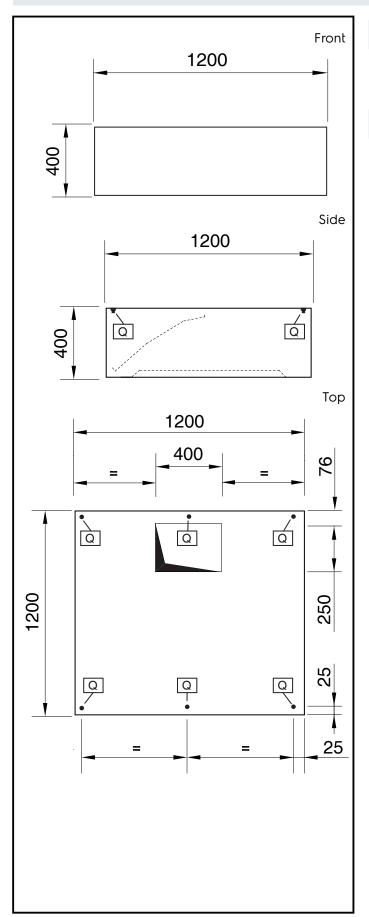

# **Key Information:**

External dimensions, Width: 1200 mm
External dimensions, Depth: 1200 mm
External dimensions, Height: 400 mm
Net weight: 38 kg

### Construction

- Eyebolts and screw anchors for ceiling installation.
- Outlet holes are sized in order to minimize drops in pressure.
- Internal baffle to facilitate steam condensation and collection.
- Large perimetral gutter to collect steam condensation.
- Entirely constructed in 304 AISI stainless steel.